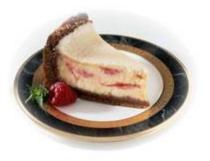

### CHEESECAKE

#### 20 Years Ago

260 calories3 ounces

### Today

How many calories are in today's large portion of cheesecake?

#### 20 Years Ago

260 calories3 ounces

640 calories 7 ounces

**Calorie Difference: 380 calories** 