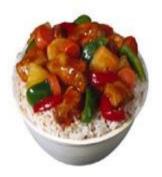

### **CHICKEN STIR FRY**

20 Years Ago

435 calories 2 cups

How many calories are in today's chicken stir fry?

# **CHICKEN STIR FRY**

20 Years Ago

435 calories 2 cups

865 calories 4 <sup>1</sup>/<sub>2</sub> cups

**Calorie Difference: 430 calories** 

Portion Distortion II Interactive Quiz