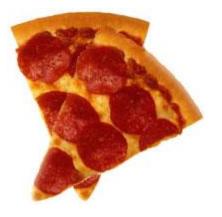

# **PEPPERONI PIZZA**

20 Years Ago

**500** calories

Today

How many calories are in two large slices of today's pizza?

# **PEPPERONI PIZZA**

20 Years Ago

Today

**500** calories

**850 calories** 

**Calorie Difference: 350 calories** 