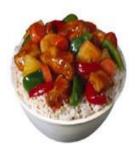

### **CHICKEN STIR FRY**

20 Years Ago

435 calories 2 cups

How many calories are in today's chicken stir fry?

# **CHICKEN STIR FRY**

20 Years Ago

435 calories 2 cups

865 calories 4 <sup>1</sup>/<sub>2</sub> cups

**Calorie Difference: 430 calories** 

Portion Distortion II Interactive Quiz