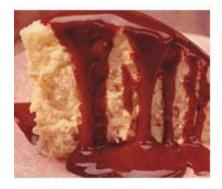

### CHEESECAKE

### Today

How many calories are in today's large portion of cheesecake?

#### 20 Years Ago

260 calories3 ounces

640 calories 7 ounces

**Calorie Difference: 380 calories** 