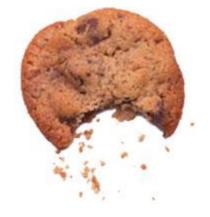

# **CHOCOLATE CHIP COOKIE**

20 Years Ago

Today

55 calories 1.5 inch diameter

275 calories3.5 inch diameter

**Calorie Difference: 220 calories** 