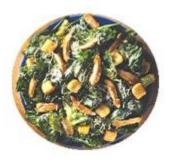

# **CHICKEN CAESAR SALAD**

20 Years Ago

Today

390 calories 1 <sup>1</sup>/<sub>2</sub> cups

How many calories are in today's chicken Caesar salad?

# **CHICKEN CAESAR SALAD**

20 Years Ago

Today

390 calories 1 ½ cups

**790 calories 3 <sup>1</sup>/<sub>2</sub> cups** 

**Calorie Difference: 400 calories** 