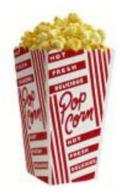

# Portion Distortion II Interactive Quiz

20 Years Ago

Today

270 calories 5 cups

How many calories are in today's large popcorn?

# Portion Distortion II Interactive Quiz

20 Years Ago

Today

270 calories 5 cups

630 calories 11 cups

**Calorie Difference: 360 calories** 