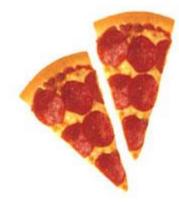

# **PEPPERONI PIZZA**

20 Years Ago

**500** calories

Today

How many calories are in two large slices of today's pizza?

# **PEPPERONI PIZZA**

20 Years Ago

Today

**500** calories

**850 calories** 

**Calorie Difference: 350 calories** 