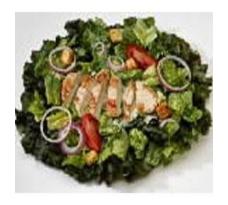

# **CHICKEN CAESAR SALAD**

20 Years Ago

Today

390 calories 1 <sup>1</sup>/<sub>2</sub> cups

How many calories are in today's chicken Caesar salad?

# **CHICKEN CAESAR SALAD**

20 Years Ago

Today

390 calories 1 ½ cups

**790 calories 3 <sup>1</sup>/<sub>2</sub> cups** 

**Calorie Difference: 400 calories** 