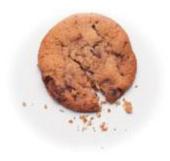

# **CHOCOLATE CHIP COOKIE**

20 Years Ago

Today

55 calories 1.5 inch diameter

How many calories are in today's large cookie?