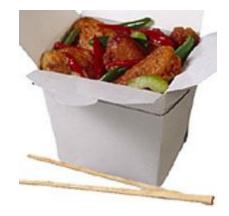

### **CHICKEN STIR FRY**

20 Years Ago

435 calories 2 cups

How many calories are in today's chicken stir fry?

# **CHICKEN STIR FRY**

20 Years Ago

435 calories 2 cups

865 calories 4 <sup>1</sup>/<sub>2</sub> cups

**Calorie Difference: 430 calories** 

Portion Distortion II Interactive Quiz