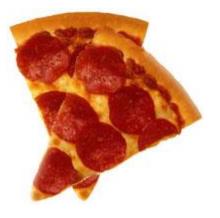

# **PEPPERONI PIZZA**

20 Years Ago

**500** calories

Today

How many calories are in two large slices of today's pizza?

# **PEPPERONI PIZZA**

20 Years Ago

Today

**500** calories

**850 calories** 

**Calorie Difference: 350 calories** 