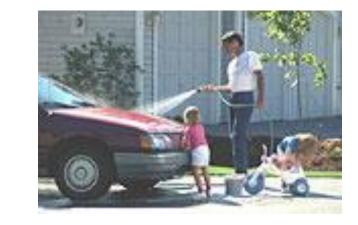

How many calories are in today's large popcorn?



# Portion Distortion II Interactive Quiz

20 Years Ago



Today



270 calories 5 cups

630 calories 11 cups

**Calorie Difference: 360 calories** 



















### CHEESECAKE

#### 20 Years Ago



260 calories3 ounces

### Today



How many calories are in today's large portion of cheesecake?





### CHEESECAKE

#### 20 Years Ago







260 calories3 ounces

640 calories 7 ounces

**Calorie Difference: 380 calories** 

















# **CHOCOLATE CHIP COOKIE**

20 Years Ago

Today



55 calories 1.5 inch diameter



How many calories are in today's large cookie?





# **CHOCOLATE CHIP COOKIE**

20 Years Ago

Today





55 calories 1.5 inch diameter

275 calories3.5 inch diameter

**Calorie Difference: 220 calories** 





















### **CHICKEN STIR FRY**

20 Years Ago



435 calories 2 cups







How many calories are in today's chicken stir fry?





# **CHICKEN STIR FRY**

20 Years Ago





435 calories 2 cups



865 calories 4 <sup>1</sup>/<sub>2</sub> cups

**Calorie Difference: 430 calories** 

















Portion Distortion II Interactive Quiz



# Thank you for participating in **Portion Distortion II!**

For more information about Maintaining a Healthy Weight visit **www.nhlbi.nih.gov**