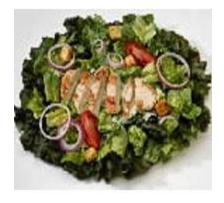

# **CHICKEN CAESAR SALAD**

20 Years Ago

Today

390 calories 1 <sup>1</sup>/<sub>2</sub> cups

How many calories are in today's chicken Caesar salad?

# **CHICKEN CAESAR SALAD**

20 Years Ago

Today

390 calories 1 ½ cups

**790 calories 3 <sup>1</sup>/<sub>2</sub> cups** 

**Calorie Difference: 400 calories** 