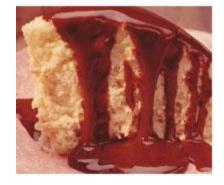

### CHEESECAKE

#### 20 Years Ago

260 calories3 ounces

640 calories 7 ounces

**Calorie Difference: 380 calories** 