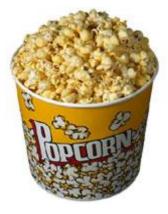

# Portion Distortion II Interactive Quiz

20 Years Ago

Today

270 calories 5 cups

How many calories are in today's large popcorn?

# Portion Distortion II Interactive Quiz

20 Years Ago

Today

270 calories 5 cups

630 calories 11 cups

**Calorie Difference: 360 calories** 