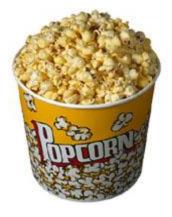

# Portion Distortion II Interactive Quiz

20 Years Ago

Today

270 calories 5 cups

How many calories are in today's large popcorn?

# Portion Distortion II Interactive Quiz

20 Years Ago

Today

270 calories 5 cups

630 calories 11 cups

**Calorie Difference: 360 calories** 