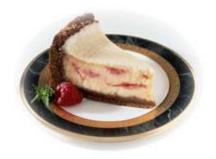

### CHEESECAKE

#### 20 Years Ago

260 calories3 ounces

### Today

How many calories are in today's large portion of cheesecake?

#### 20 Years Ago

260 calories3 ounces

640 calories 7 ounces

**Calorie Difference: 380 calories** 