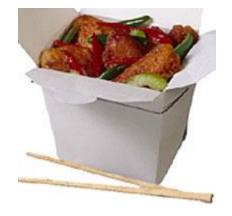

### **CHICKEN STIR FRY**

20 Years Ago

435 calories 2 cups

How many calories are in today's chicken stir fry?

# **CHICKEN STIR FRY**

20 Years Ago

435 calories 2 cups

865 calories 4 <sup>1</sup>/<sub>2</sub> cups

**Calorie Difference: 430 calories** 

Portion Distortion II Interactive Quiz